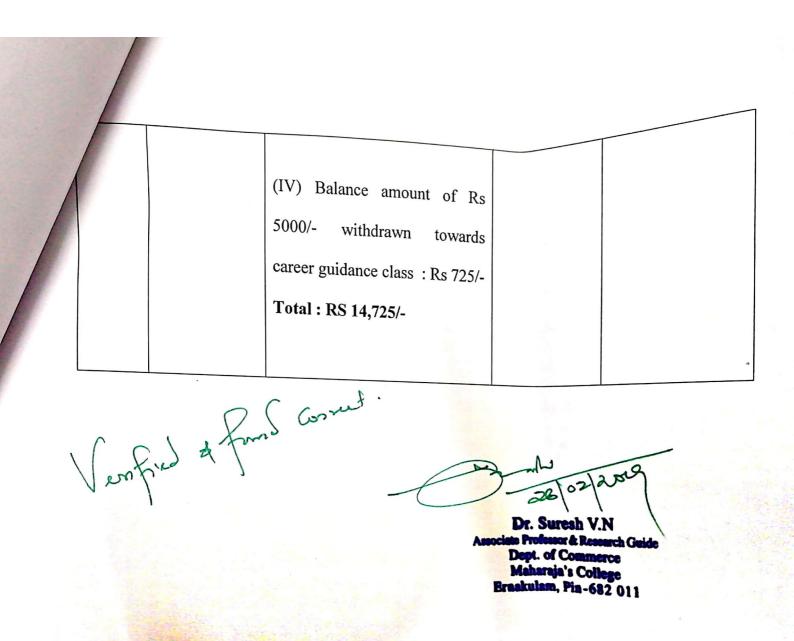

#### **CASH IN HAND:**

| Sl.No | Date &     | Credit      | Debit          |           | Balance     |
|-------|------------|-------------|----------------|-----------|-------------|
|       | Month      |             |                |           |             |
| 1     | 03.03.2017 |             |                |           | Rs 10,000/- |
| 2     | 06.03.2017 | Rs 13,700/- |                |           | Rs 23,700/- |
| 3     | 10-03-2017 |             | Dr.A.P.Susamma |           | Rs 17295/-  |
|       |            |             | Endowment:     | Rs 5000/- |             |
|       |            |             | Ponnada:       | Rs 300/-  |             |
|       | P2 - 78    |             | Banner :       | Rs 700/-  |             |
|       | 3          |             | Receipt book:  | Rs 330/-  |             |
|       |            |             | Total:         | Rs 6405/- |             |
|       |            |             |                | 415       |             |